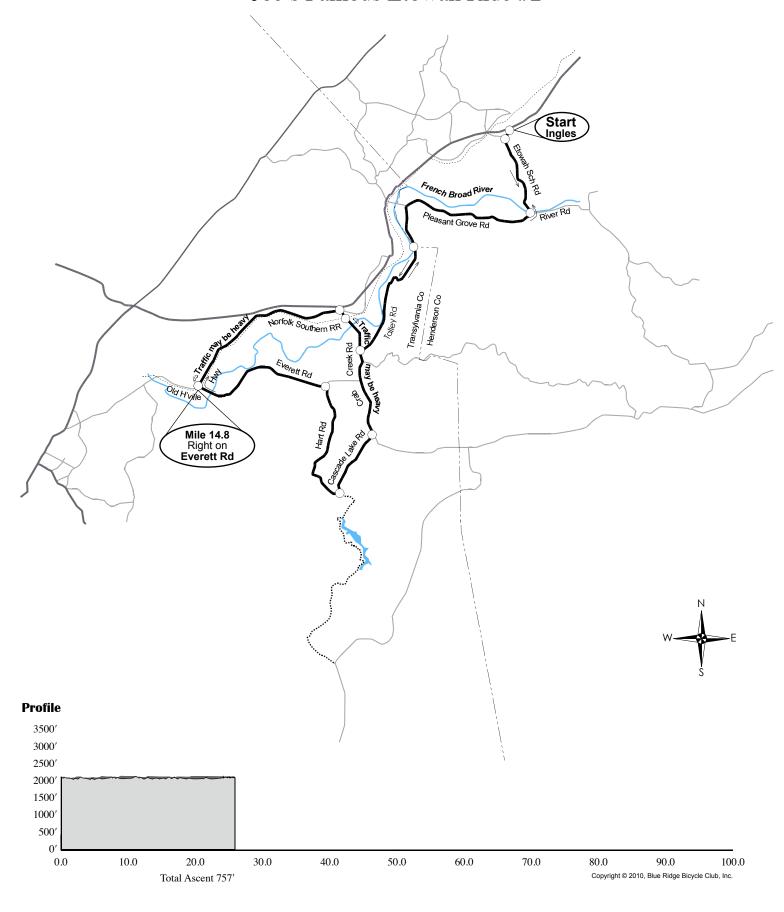

## Joe's Famous Etowah Ride #2 A This ride may contains roads with heavy traffic

Blue Ridge Bicycle Club

Ride starts at Ingles in Etowah. From Asheville go 14.4 miles from Exit 40 on 1-26 via Rt 280, go 10.7 and turn left on Brickyard Rd, continue 3.4 miles and turn left on Brevard Rd, for 0.3 miles to Ingles.

| Total<br>Miles | Go<br>Miles |               |                                                                                                    | Total<br>Miles | Go<br>Miles |          |                                                                                     |
|----------------|-------------|---------------|----------------------------------------------------------------------------------------------------|----------------|-------------|----------|-------------------------------------------------------------------------------------|
| 0.0            | 0.0         | T STOP        | At stop sign, exit <b>right</b> from Ingles's parking lot onto Etowah Park Rd                      | 18.1           | 0.2         | #        | Caution: cross railroad tracks                                                      |
|                | •           |               |                                                                                                    | 18.7           | 0.6         | 4        | Turn <b>left</b> on Talley Rd                                                       |
| 0.1            | 0.1         | ← STOP        | At stop sign, turn <b>left</b> on<br>Etowah School Rd                                              | 21.1           | 2.4         | <b>†</b> | <b>Straight</b> , becomes Pleasant Grove Rd<br>Henderson County Line                |
| 1.6            | 1.5         | <b>T</b> STOP | At stop sign, turn <b>right</b> on Pleasant Grove Rd after crossing bridge over French Broad River | 24.3           | 3.2         | 4        | Turn <b>left</b> on Etowah School Rd and cross small bridge over French Broad River |
| 4.8            | 3.2         | <b>†</b>      | Straight, Transylvania Co line                                                                     | 25.8           | 1.5         | H        | Turn <b>right</b> on Etowah Park Rd                                                 |
|                |             |               | Becomes Talley Rd                                                                                  | 25.9           | 0.1         | 4        | Turn left into Ingles's parking lot                                                 |
| 7.1            | 2.3         | <b>★</b> △    | Caution: Traffic may be heavy At stop sign, turn left on Crab Creek Rd                             |                |             |          | End of Ride                                                                         |
| 8.6            | 1.5         | H             | Turn <b>right</b> on Cascade Lake Rd                                                               |                |             |          | Total Ascent 757'                                                                   |
| 9.9            | 1.3         |               | Bear <b>right</b> onto Hart Rd                                                                     |                |             |          |                                                                                     |
| 12.3           | 2.4         | <b>←</b> STOP | At stop sign, turn <b>left</b> on Everett Rd                                                       |                |             |          |                                                                                     |
| 14.8           | 2.5         | <b>→</b> ®#   | At stop sign, turn right on Old Hendersonville Hwy Caution: cross railroad tracks                  |                |             |          |                                                                                     |
| 17.9           | 3.1         | <b>+</b> @    | Caution: Traffic may be heavy At stop sign, turn right on Crab Creek Rd 1                          |                |             |          | 2                                                                                   |
| Total<br>Miles | Go<br>Miles |               |                                                                                                    | Total<br>Miles | Go<br>Miles |          |                                                                                     |